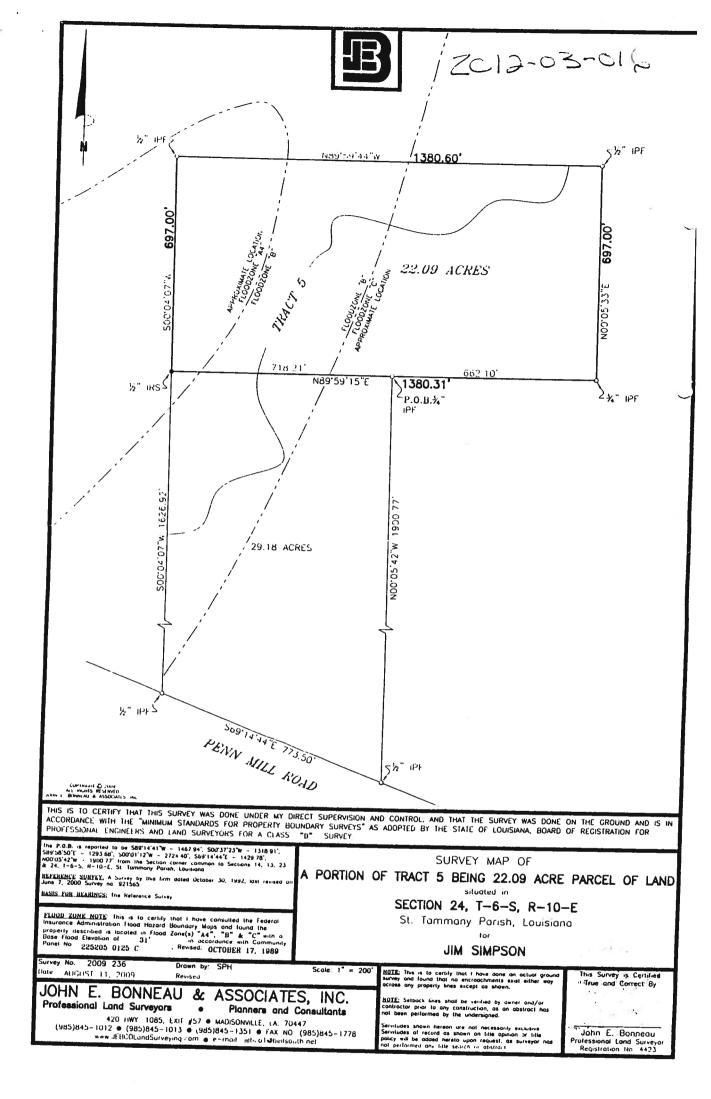

#### APPEAL REQUEST

DATE: May 3, 2012

| <u>ZC12-03-016</u>      |                                                                               |
|-------------------------|-------------------------------------------------------------------------------|
| <b>Existing Zoning:</b> | A-1A (Suburban District)                                                      |
| Proposed Zoning:        | A-4 (Single-Family Residential District)                                      |
| Acres:                  | 51.27 acres                                                                   |
| Petitioner:             | James H. Simpson                                                              |
| Owner:                  | Team Discipleship, Inc                                                        |
| Representative:         | Paul Mayronne                                                                 |
| Location:               | Parcel located on the north side of Penn Mill Road, west of Quave Road, north |
|                         | of US Highway 190, S24, T6S, R10E, Ward 3, District 3                         |
| Council District:       | 3                                                                             |

P.O. Box 1810

Covington, Louisiana 70434

**PHONE #:** (985) 892–4801

| ZONING STAFF REPORT                                                                                                                                                                                                                                                                                                                                                                                                                                                                                                                                                                                                                                                                                                                      |                              |                                                                   |                         |                              |  |  |
|------------------------------------------------------------------------------------------------------------------------------------------------------------------------------------------------------------------------------------------------------------------------------------------------------------------------------------------------------------------------------------------------------------------------------------------------------------------------------------------------------------------------------------------------------------------------------------------------------------------------------------------------------------------------------------------------------------------------------------------|------------------------------|-------------------------------------------------------------------|-------------------------|------------------------------|--|--|
| Date: April                                                                                                                                                                                                                                                                                                                                                                                                                                                                                                                                                                                                                                                                                                                              | 24, 2012                     |                                                                   |                         | Meeting Date: May 1, 2012    |  |  |
| Case No.: <u>ZC12-03-016</u>                                                                                                                                                                                                                                                                                                                                                                                                                                                                                                                                                                                                                                                                                                             |                              | •                                                                 |                         | Determination: Denied        |  |  |
| <b>Prior Action</b>                                                                                                                                                                                                                                                                                                                                                                                                                                                                                                                                                                                                                                                                                                                      | : Tabled (04/03              | 3/12)                                                             |                         |                              |  |  |
| Posted: 04/20/12                                                                                                                                                                                                                                                                                                                                                                                                                                                                                                                                                                                                                                                                                                                         |                              |                                                                   |                         |                              |  |  |
| GENERAL INFORMATION                                                                                                                                                                                                                                                                                                                                                                                                                                                                                                                                                                                                                                                                                                                      |                              |                                                                   |                         |                              |  |  |
| <b>PETITIONER:</b>                                                                                                                                                                                                                                                                                                                                                                                                                                                                                                                                                                                                                                                                                                                       |                              | James H. Simpson                                                  |                         |                              |  |  |
| <b>OWNER:</b>                                                                                                                                                                                                                                                                                                                                                                                                                                                                                                                                                                                                                                                                                                                            |                              | Team Discipleship, Inc                                            |                         |                              |  |  |
| <b>REQUESTED CHANGE:</b>                                                                                                                                                                                                                                                                                                                                                                                                                                                                                                                                                                                                                                                                                                                 |                              | From A-1A (Suburban District) to A-3 (Suburban District)          |                         |                              |  |  |
| LOCATION:                                                                                                                                                                                                                                                                                                                                                                                                                                                                                                                                                                                                                                                                                                                                |                              | Parcel located on the north side of Penn Mill Road, west of Quave |                         |                              |  |  |
|                                                                                                                                                                                                                                                                                                                                                                                                                                                                                                                                                                                                                                                                                                                                          |                              |                                                                   |                         | Γ6S,R10E; Ward 3, District 3 |  |  |
| SIZE:                                                                                                                                                                                                                                                                                                                                                                                                                                                                                                                                                                                                                                                                                                                                    |                              | 51.27 acres                                                       |                         |                              |  |  |
| In the file of the second second second shifts and the second |                              |                                                                   |                         |                              |  |  |
| SITE ASSESSMENT<br>ACCESS ROAD INFORMATION                                                                                                                                                                                                                                                                                                                                                                                                                                                                                                                                                                                                                                                                                               |                              |                                                                   |                         |                              |  |  |
| Type: Parish                                                                                                                                                                                                                                                                                                                                                                                                                                                                                                                                                                                                                                                                                                                             |                              | ATION<br>Road Surface: 2 lane asphalt                             |                         | Condition: Good              |  |  |
| Type. I alish                                                                                                                                                                                                                                                                                                                                                                                                                                                                                                                                                                                                                                                                                                                            |                              | Roau Surface. 2 fanc aspiran                                      |                         | Condition: Good              |  |  |
| LAND USE CONSIDERATIONS                                                                                                                                                                                                                                                                                                                                                                                                                                                                                                                                                                                                                                                                                                                  |                              |                                                                   |                         |                              |  |  |
| SURROUNDING LAND USE AND ZONING:                                                                                                                                                                                                                                                                                                                                                                                                                                                                                                                                                                                                                                                                                                         |                              |                                                                   |                         |                              |  |  |
| <b>Direction</b>                                                                                                                                                                                                                                                                                                                                                                                                                                                                                                                                                                                                                                                                                                                         | ction Land Use               |                                                                   | <u>Zoning</u>           |                              |  |  |
| North                                                                                                                                                                                                                                                                                                                                                                                                                                                                                                                                                                                                                                                                                                                                    | Undeveloped                  |                                                                   | A-1 (Suburban District) |                              |  |  |
| South Residential/In                                                                                                                                                                                                                                                                                                                                                                                                                                                                                                                                                                                                                                                                                                                     |                              |                                                                   |                         |                              |  |  |
|                                                                                                                                                                                                                                                                                                                                                                                                                                                                                                                                                                                                                                                                                                                                          |                              |                                                                   | A-1 (Suburban District) |                              |  |  |
| East                                                                                                                                                                                                                                                                                                                                                                                                                                                                                                                                                                                                                                                                                                                                     | Cast Undeveloped/Residential |                                                                   | A-1 (Suburban District) |                              |  |  |
| West                                                                                                                                                                                                                                                                                                                                                                                                                                                                                                                                                                                                                                                                                                                                     | Undeveloped/Residential      |                                                                   | <b>、</b>                | ,                            |  |  |
|                                                                                                                                                                                                                                                                                                                                                                                                                                                                                                                                                                                                                                                                                                                                          |                              |                                                                   |                         |                              |  |  |
| EXISTING LAND USE:                                                                                                                                                                                                                                                                                                                                                                                                                                                                                                                                                                                                                                                                                                                       |                              |                                                                   |                         |                              |  |  |

### **STAFF RECOMMENDATION:**

The staff recommends that the amended request for an A-3 (Suburban District) designation be denied.

CASE NO.:ZC12-03-016PETITIONER:James H. SimpsonOWNER:Team Discipleship, IncREQUESTED CHANGE:From A-1A (Suburban District) to A-3 (Suburban District)LOCATION:Parcel located on the north side of Penn Mill Road, west of Quave<br/>Road, north of US Highway 190; S24,T6S,R10E; Ward 3, District 3SIZE:51.27 acres